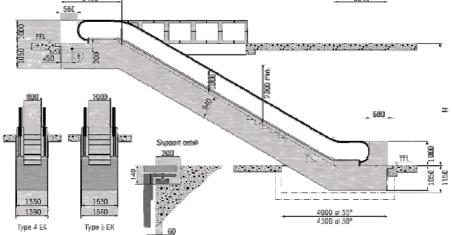

## Velino Base. Perfection lies in reduction.

Less is often more. The Velino Base is the standard Velino escalator. You can depend on its ability to transport any volume of pedestrian traffic day by day. It is tireless in meeting your requirements for technology, quality and functionality.

## Velino Xtra. The escalator that scales to your demands.

Your expectations of a stationary means of passenger transport will be met in full by the Velino Xtra. A wide variety of design variants and choice of technological extensions make it an escalator with built-in freedom of expression.