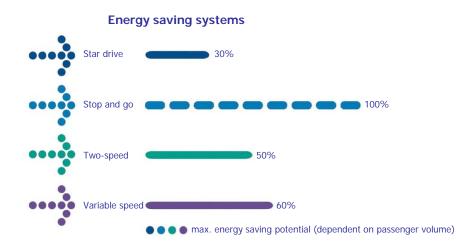

# An ideal investment saves money without you having to do anything.

Don't save on the system. Let the system save for you. The Velino's long reliability and integrated energy saving functions are economic factors that pay dividends.

#### Star drive:

The two-phase system with constant speed starts and idles in the economic star drive mode saving up to 30 % more energy than delta drive.

#### Stop and go:

The escalator stops when carrying no passengers and resumes as soon as a person enters the step area. This not only saves energy during prolonged periods of inactivity, but prevents material wear as well.

#### Two-speed:

The pole change motor works with fixed parameters – no load and full load – giving energy savings of approx. 50 %.

#### Variable speed:

When the escalator is carrying a load the frequency converter accelerates gently from standby to nominal speed. The energy saving is approx. 60 %.