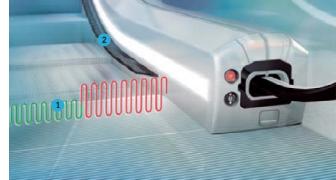

**1.** The patented acoustic comb segment monitoring controls itself. In case of damage an online message is immediately sent to the controller room.

**2.** Skirt brushes increase safety by creating adequate distance between steps and skirt.