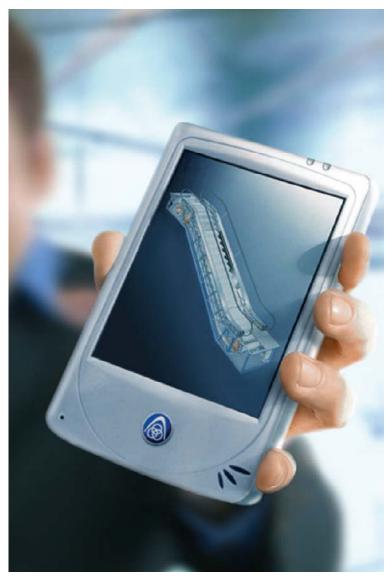

#### Clever minds think ahead:

Equip your Velino with E-escalator technology. It allows you to monitor individual escalators or complete systems fast and conveniently via the internet.

#### Quick orientation:

The basic functions on the operating element are reduced to a minimum. Complete control of the escalator is in your hands.

**E-escalator** technology continually monitors all relevant data transmitted by sensors for analysis using in-house 10 software.