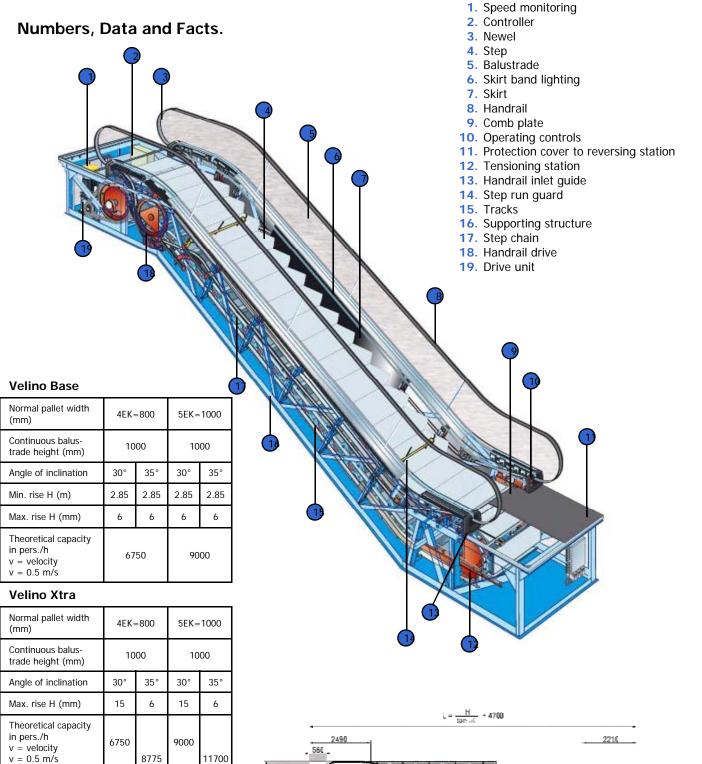

## Velino Base. Perfection lies in reduction.

Less is often more. The Velino Base is the standard Velino escalator. You can depend on its ability to transport any volume of pedestrian traffic day by day. It is tireless in meeting your requirements for technology, quality and functionality.

## Velino Xtra. The escalator that scales to your demands.

Your expectations of a stationary means of passenger transport will be met in full by the Velino Xtra. A wide variety of design variants and choice of technological extensions make it an escalator with built-in freedom of expression.