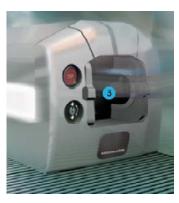

**3.** The handrail inlet guide is safeguarded by a flap system. Before anything can happen the Velino performs a controlled shutdown.

**4.** The multilingual display menu enables rapid access to functions for convenient remote or manual control.