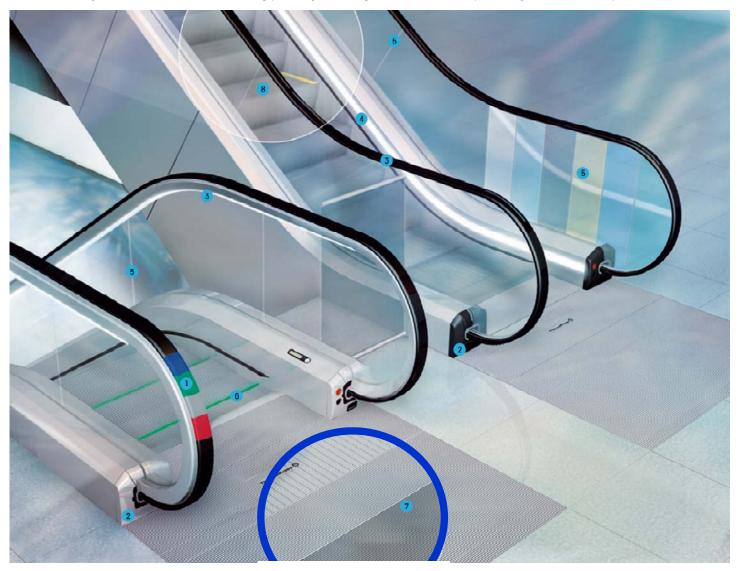

- **1.** Eye-Catching handrails in matching colors.
- 2. Front skirt in different designs set accents.
- **3.** Balustrade with integrated deflectors available with optional lighting. In another balustrade variant the handrails seem to hover above the balustrade.
- **4.** The skirt band lighting illuminates the steps in a special way.
- Choose your personal glass option: from ultraclear to bronze. With vertical or perpendicular glass joints.
- **6.** Step gap lighting provides an extra degree of safety.
- **7.** Differently structured floor plates in stainless steel or aluminum.
- 8. Steps in black or silver, with or without demarcation lines.